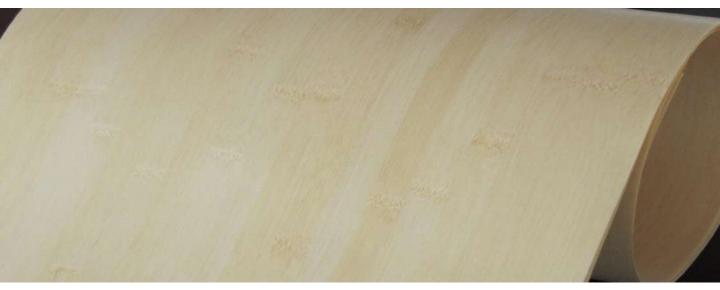

#### Bamboo Veneer Roll

| 1 | Species:   | Moso bamboo                                                                                   |
|---|------------|-----------------------------------------------------------------------------------------------|
| 2 | Grains:    | Natural vertical, Natural horizontal, Carbonized vertical, Carbonized horizontal, Cross grain |
| 3 | Width:     | 15mm to 60mm for edge banding, 60mm to 300mm for profile wrapping                             |
| 4 | Length:    | 200 meters per roll or customized length                                                      |
| 5 | Thickness: | 0.3mm, 0.4mm, 0.5mm, 0.6mm, 0.9mm                                                             |