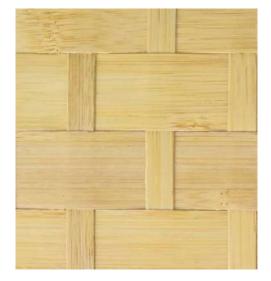

#### Woven Bamboo Veneer

| 1 | Species:   | Moso bamboo                                             |
|---|------------|---------------------------------------------------------|
| 2 | Grains:    | Customized patterns                                     |
| 3 | Width:     | 430mm, 640mm, 860mm, 1260mm, or customized              |
| 4 | Length:    | 2500mm, or customized                                   |
| 5 | Thickness: | 0.25mm, 0.3mm, 0.4mm, 0.5mm, 0.6mm, 0.8mm, 1.0mm, 1.2mm |