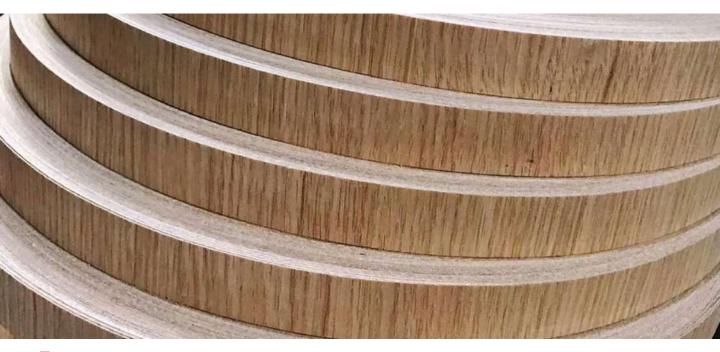

#### Bamboo Veneer Roll

| 1 | Species:   | Moso bamboo                                                                                   |
|---|------------|-----------------------------------------------------------------------------------------------|
| 2 | Grains:    | Natural vertical, Natural horizontal, Carbonized vertical, Carbonized horizontal, Cross grain |
| 3 | Width:     | 15mm to 60mm for edge banding, 60mm to 300mm for profile wrapping                             |
| 4 | Length:    | 200 meters per roll or customized length                                                      |
| 5 | Thickness: | 0.3mm, 0.4mm, 0.5mm, 0.6mm, 0.9mm                                                             |