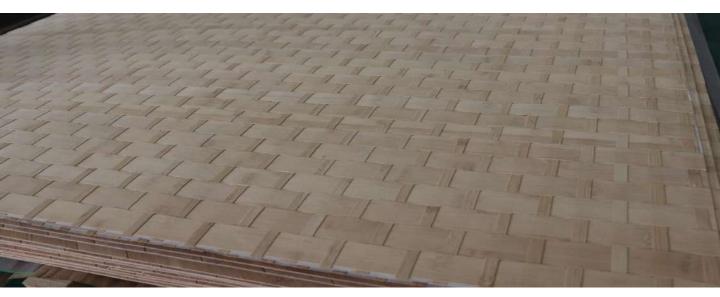

#### Woven Bamboo Veneer

| 1 | Species:   | Moso bamboo                                             |
|---|------------|---------------------------------------------------------|
| 2 | Grains:    | Customized patterns                                     |
| 3 | Width:     | 430mm, 640mm, 860mm, 1260mm, or customized              |
| 4 | Length:    | 2500mm, or customized                                   |
| 5 | Thickness: | 0.25mm, 0.3mm, 0.4mm, 0.5mm, 0.6mm, 0.8mm, 1.0mm, 1.2mm |