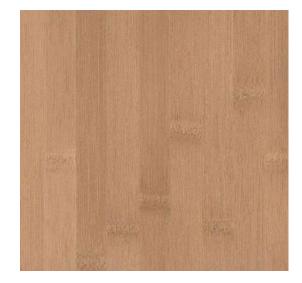

### Zebra Grain Bamboo Veneer

| 1 | Species:   | Moso bamboo                                             |
|---|------------|---------------------------------------------------------|
| 2 | Grains:    | Narrow zebra, Wide zebra                                |
| 3 | Width:     | 430mm, 640mm, 860mm, 1260mm, or customized              |
| 4 | Length:    | 2500mm, or customized                                   |
| 5 | Thickness: | 0.25mm, 0.3mm, 0.4mm, 0.5mm, 0.6mm, 0.8mm, 1.0mm, 1.2mm |