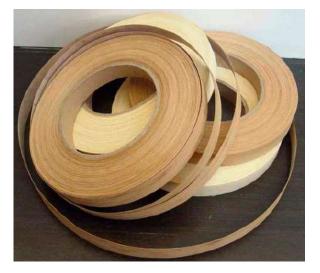

#### Bamboo Veneer Roll

| 1 | Species:   | Moso bamboo                                                                                   |
|---|------------|-----------------------------------------------------------------------------------------------|
| 2 | Grains:    | Natural vertical, Natural horizontal, Carbonized vertical, Carbonized horizontal, Cross grain |
| 3 | Width:     | 15mm to 60mm for edge banding, 60mm to 300mm for profile wrapping                             |
| 4 | Length:    | 200 meters per roll or customized length                                                      |
| 5 | Thickness: | 0.3mm, 0.4mm, 0.5mm, 0.6mm, 0.9mm                                                             |