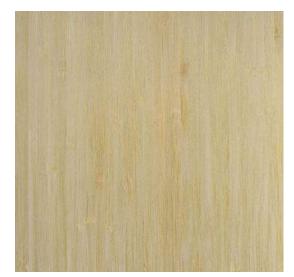

# Natural Vertical/Horizontal Bamboo Veneer

| 1 | Species:   | Moso bamboo                                             |
|---|------------|---------------------------------------------------------|
| 2 | Grains:    | Natural vertical, Natural horizontal                    |
| 3 | Width:     | 430mm, 640mm, 860mm, 1260mm, or customized              |
| 4 | Length:    | 2500mm, or customized                                   |
| 5 | Thickness: | 0.25mm, 0.3mm, 0.4mm, 0.5mm, 0.6mm, 0.8mm, 1.0mm, 1.2mm |