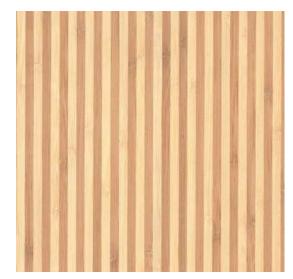

### Zebra Grain Bamboo Veneer

| 1 | Species:   | Moso bamboo                                             |
|---|------------|---------------------------------------------------------|
| 2 | Grains:    | Narrow zebra, Wide zebra                                |
| 3 | Width:     | 430mm, 640mm, 860mm, 1260mm, or customized              |
| 4 | Length:    | 2500mm, or customized                                   |
| 5 | Thickness: | 0.25mm, 0.3mm, 0.4mm, 0.5mm, 0.6mm, 0.8mm, 1.0mm, 1.2mm |