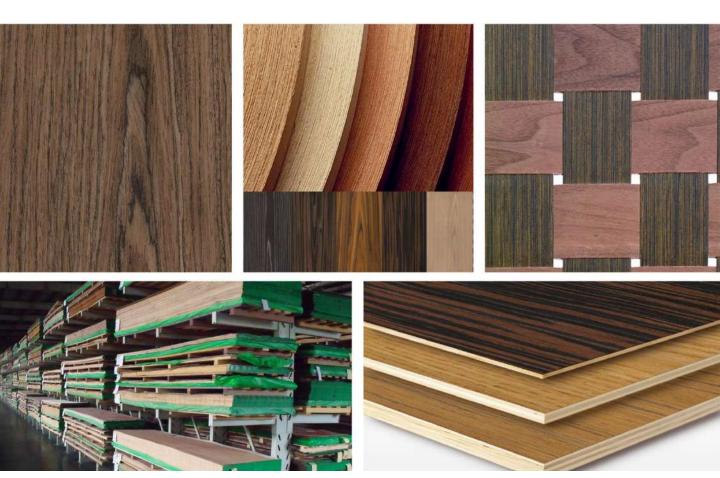

# **7 TYPES OF BAMBOO VENEER**

"We, C&D MATERIALS LIMITED is dedicated to satisfy our customers by providing high quality products, best services and promptly delivering".

- 1 Carbonized Vertical/Horizontal Bamboo Veneer
- 2 Natural Vertical/Horizontal Bamboo Veneer
- 3 Zebra Grain Bamboo Veneer
- 4 Woven Bamboo Veneer
- **5** Bamboo Veneer Roll

# Carbonized Vertical/Horizontal Bamboo Veneer

| 1 | Species:   | Moso bamboo                                             |
|---|------------|---------------------------------------------------------|
| 2 | Grains:    | Carbonized vertical, Carbonized horizontal              |
| 3 | Width:     | 430mm, 640mm, 860mm, 1260mm, or customized              |
| 4 | Length:    | 2500mm, or customized                                   |
| 5 | Thickness: | 0.25mm, 0.3mm, 0.4mm, 0.5mm, 0.6mm, 0.8mm, 1.0mm, 1.2mm |

# Natural Vertical/Horizontal Bamboo Veneer

| 1 | Species:   | Moso bamboo                                             |
|---|------------|---------------------------------------------------------|
| 2 | Grains:    | Natural vertical, Natural horizontal                    |
| 3 | Width:     | 430mm, 640mm, 860mm, 1260mm, or customized              |
| 4 | Length:    | 2500mm, or customized                                   |
| 5 | Thickness: | 0.25mm, 0.3mm, 0.4mm, 0.5mm, 0.6mm, 0.8mm, 1.0mm, 1.2mm |

### Zebra Grain Bamboo Veneer

| 1 | Species:   | Moso bamboo                                             |
|---|------------|---------------------------------------------------------|
| 2 | Grains:    | Narrow zebra, Wide zebra                                |
| 3 | Width:     | 430mm, 640mm, 860mm, 1260mm, or customized              |
| 4 | Length:    | 2500mm, or customized                                   |
| 5 | Thickness: | 0.25mm, 0.3mm, 0.4mm, 0.5mm, 0.6mm, 0.8mm, 1.0mm, 1.2mm |

#### Woven Bamboo Veneer

| 1 | Species:   | Moso bamboo                                             |
|---|------------|---------------------------------------------------------|
| 2 | Grains:    | Customized patterns                                     |
| 3 | Width:     | 430mm, 640mm, 860mm, 1260mm, or customized              |
| 4 | Length:    | 2500mm, or customized                                   |
| 5 | Thickness: | 0.25mm, 0.3mm, 0.4mm, 0.5mm, 0.6mm, 0.8mm, 1.0mm, 1.2mm |