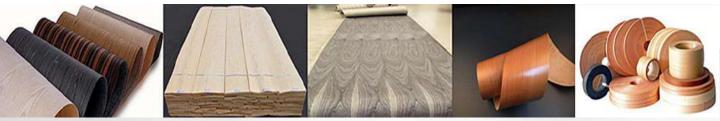

#### Bamboo Veneer Roll

| 1 | Species:   | Moso bamboo                                                                                   |
|---|------------|-----------------------------------------------------------------------------------------------|
| 2 | Grains:    | Natural vertical, Natural horizontal, Carbonized vertical, Carbonized horizontal, Cross grain |
| 3 | Width:     | 15mm to 60mm for edge banding, 60mm to 300mm for profile wrapping                             |
| 4 | Length:    | 200 meters per roll or customized length                                                      |
| 5 | Thickness: | 0.3mm, 0.4mm, 0.5mm, 0.6mm, 0.9mm                                                             |