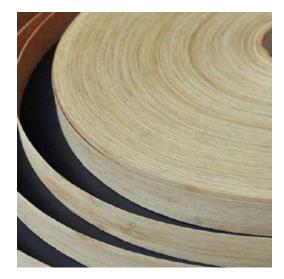

#### Bamboo Veneer Roll

| 1 | Species:   | Moso bamboo                                                                                   |
|---|------------|-----------------------------------------------------------------------------------------------|
| 2 | Grains:    | Natural vertical, Natural horizontal, Carbonized vertical, Carbonized horizontal, Cross grain |
| 3 | Width:     | 15mm to 60mm for edge banding, 60mm to 300mm for profile wrapping                             |
| 4 | Length:    | 200 meters per roll or customized length                                                      |
| 5 | Thickness: | 0.3mm, 0.4mm, 0.5mm, 0.6mm, 0.9mm                                                             |