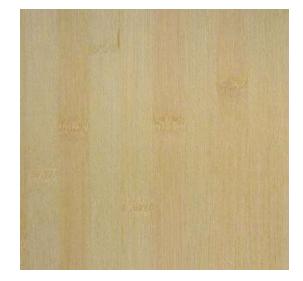

# Natural Vertical/Horizontal Bamboo Veneer

| 1 | Species:   | Moso bamboo                                             |
|---|------------|---------------------------------------------------------|
| 2 | Grains:    | Natural vertical, Natural horizontal                    |
| 3 | Width:     | 430mm, 640mm, 860mm, 1260mm, or customized              |
| 4 | Length:    | 2500mm, or customized                                   |
| 5 | Thickness: | 0.25mm, 0.3mm, 0.4mm, 0.5mm, 0.6mm, 0.8mm, 1.0mm, 1.2mm |