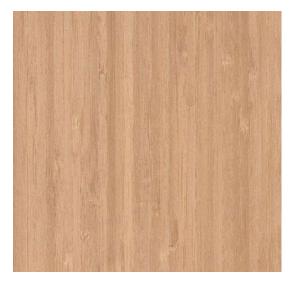

# Natural Vertical/Horizontal Bamboo Veneer

| 1 | Species:   | Moso bamboo                                             |
|---|------------|---------------------------------------------------------|
| 2 | Grains:    | Natural vertical, Natural horizontal                    |
| 3 | Width:     | 430mm, 640mm, 860mm, 1260mm, or customized              |
| 4 | Length:    | 2500mm, or customized                                   |
| 5 | Thickness: | 0.25mm, 0.3mm, 0.4mm, 0.5mm, 0.6mm, 0.8mm, 1.0mm, 1.2mm |