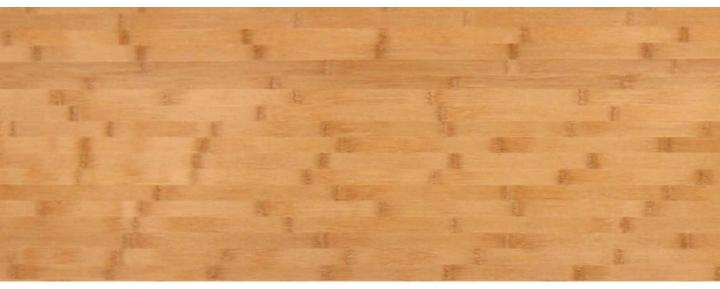

# Carbonized Vertical/Horizontal Bamboo Veneer

| 1 | Species:   | Moso bamboo                                             |
|---|------------|---------------------------------------------------------|
| 2 | Grains:    | Carbonized vertical, Carbonized horizontal              |
| 3 | Width:     | 430mm, 640mm, 860mm, 1260mm, or customized              |
| 4 | Length:    | 2500mm, or customized                                   |
| 5 | Thickness: | 0.25mm, 0.3mm, 0.4mm, 0.5mm, 0.6mm, 0.8mm, 1.0mm, 1.2mm |

# Natural Vertical/Horizontal Bamboo Veneer

| 1 | Species:   | Moso bamboo                                             |
|---|------------|---------------------------------------------------------|
| 2 | Grains:    | Natural vertical, Natural horizontal                    |
| 3 | Width:     | 430mm, 640mm, 860mm, 1260mm, or customized              |
| 4 | Length:    | 2500mm, or customized                                   |
| 5 | Thickness: | 0.25mm, 0.3mm, 0.4mm, 0.5mm, 0.6mm, 0.8mm, 1.0mm, 1.2mm |