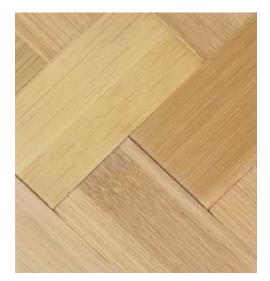

### Zebra Grain Bamboo Veneer

| 1 | Species:   | Moso bamboo                                             |
|---|------------|---------------------------------------------------------|
| 2 | Grains:    | Narrow zebra, Wide zebra                                |
| 3 | Width:     | 430mm, 640mm, 860mm, 1260mm, or customized              |
| 4 | Length:    | 2500mm, or customized                                   |
| 5 | Thickness: | 0.25mm, 0.3mm, 0.4mm, 0.5mm, 0.6mm, 0.8mm, 1.0mm, 1.2mm |