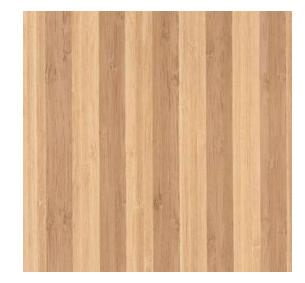

# Natural Vertical/Horizontal Bamboo Veneer

| 1 | Species:   | Moso bamboo                                             |
|---|------------|---------------------------------------------------------|
| 2 | Grains:    | Natural vertical, Natural horizontal                    |
| 3 | Width:     | 430mm, 640mm, 860mm, 1260mm, or customized              |
| 4 | Length:    | 2500mm, or customized                                   |
| 5 | Thickness: | 0.25mm, 0.3mm, 0.4mm, 0.5mm, 0.6mm, 0.8mm, 1.0mm, 1.2mm |