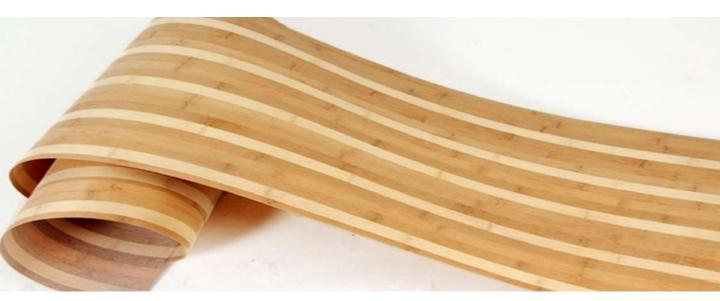

#### Bamboo Veneer Roll

| 1 | Species:   | Moso bamboo                                                                                   |
|---|------------|-----------------------------------------------------------------------------------------------|
| 2 | Grains:    | Natural vertical, Natural horizontal, Carbonized vertical, Carbonized horizontal, Cross grain |
| 3 | Width:     | 15mm to 60mm for edge banding, 60mm to 300mm for profile wrapping                             |
| 4 | Length:    | 200 meters per roll or customized length                                                      |
| 5 | Thickness: | 0.3mm, 0.4mm, 0.5mm, 0.6mm, 0.9mm                                                             |