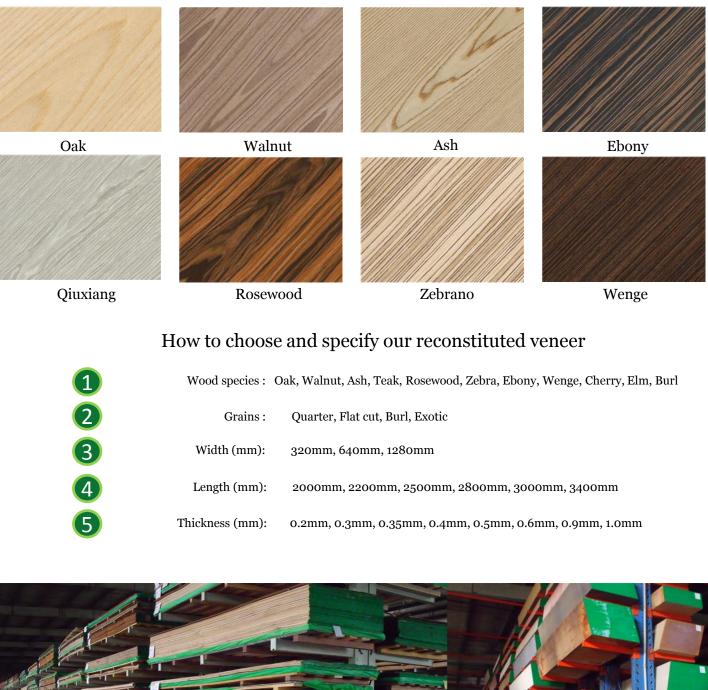

### **Reconstituted Veneer**

#### How to choose and specify our fleece back veneer

| 1 | Wood species :  | Natural woodOak, Walnut, Ash, Teak, Ebony, Cherry, Bubinga, BeechReconstituted woodOak, Walnut, Ash, Teak, Rosewood, Zebra, Ebony, Wenge, Cherry, Burl |
|---|-----------------|--------------------------------------------------------------------------------------------------------------------------------------------------------|
| 2 | Grains :        | Quarter, Flat cut, Burl, Exotic                                                                                                                        |
| 3 | Width (mm):     | 90, 100, 120, 150, 200, 320, 640, 1280                                                                                                                 |
| 4 | Length (mm):    | 2000, 2200, 2500, 2800, 3000, 3100                                                                                                                     |
| 5 | Thickness (mm): | 0.15mm, 0.2mm, 0.3mm, 0.4mm, 0.5mm, 0.6mm                                                                                                              |