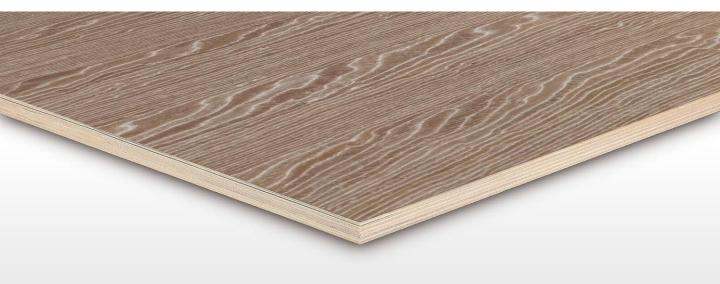

### Veneered Panels

#### How to choose and specify our veneered panels

| 1 | Face veneer species : | Oak, Walnut, Ash, Teak, Rosewood, Zebra, Ebony, Wenge, Cherry, Elm, Burl |
|---|-----------------------|--------------------------------------------------------------------------|
| 2 | Face veneer grains :  | Quarter, Flat cut, Burl                                                  |
| 3 | Base core:            | Plywood , MDF, Blockboard                                                |
| 4 | Panels size :         | 1220 x 2440mm                                                            |
| 5 | Thickness :           | 5.0mm to 25mm                                                            |