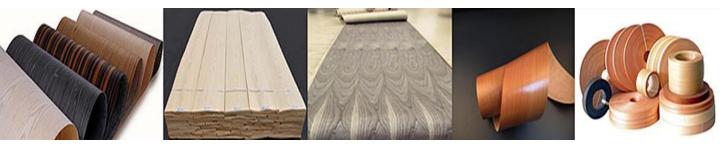

### **Reconstituted Veneer**

### Fleece Back Veneer

#### How to choose and specify our fleece back veneer

| 1 | Wood species :  | Natural woodOak, Walnut, Ash, Teak, Ebony, Cherry, Bubinga, BeechReconstituted woodOak, Walnut, Ash, Teak, Rosewood, Zebra, Ebony, Wenge, Cherry, Burl |
|---|-----------------|--------------------------------------------------------------------------------------------------------------------------------------------------------|
| 2 | Grains :        | Quarter, Flat cut, Burl, Exotic                                                                                                                        |
| 3 | Width (mm):     | 90, 100, 120, 150, 200, 320, 640, 1280                                                                                                                 |
| 4 | Length (mm):    | 2000, 2200, 2500, 2800, 3000, 3100                                                                                                                     |
| 5 | Thickness (mm): | 0.15mm, 0.2mm, 0.3mm, 0.4mm, 0.5mm, 0.6mm                                                                                                              |

## Paper Back Veneer

#### How to choose and specify our paper back veneer

| 1 | Wood species :  | Natural woodOak, Walnut, Ash, Teak, Ebony, Cherry, BubingaReconstituted woodOak, Walnut, Ash, Teak, Rosewood, Zebra, Ebony, Wenge, Cherry, Burl |
|---|-----------------|-------------------------------------------------------------------------------------------------------------------------------------------------|
| 2 | Grains :        | Quarter, Flat cut, Burl, Exotic                                                                                                                 |
| 3 | Width (mm):     | 90, 100, 120, 150, 200, 320, 600, 640, 1250                                                                                                     |
| 4 | Length (mm):    | 2000, 2200, 2500, 2800, 3000, 3100                                                                                                              |
| 5 | Thickness (mm): | 0.15mm, 0.2mm, 0.3mm, 0.4mm, 0.5mm, 0.6mm                                                                                                       |

### Woven Veneer

#### How to choose and specify our woven veneer

| 1 | Wood species :  | Oak, Walnut, Ash, Teak, Rosewood, Zebra, Ebony, Wenge, Cherry, Elm, Burl |
|---|-----------------|--------------------------------------------------------------------------|
| 2 | Grains :        | Quarter, Flat cut,                                                       |
| 3 | Width (mm):     | 320mm, 640mm, 1250mm                                                     |
| 4 | Length (mm):    | 2000mm, 2200mm, 2500mm, 2800mm, 3000mm                                   |
| 6 | Thickness (mm): | 0.4mm to 1.0mm                                                           |