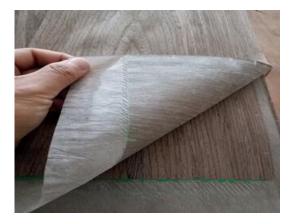

### Fleece Back Veneer

#### How to choose and specify our fleece back veneer

| 1 | Wood species :  | Natural woodOak, Walnut, Ash, Teak, Ebony, Cherry, Bubinga, BeechReconstituted woodOak, Walnut, Ash, Teak, Rosewood, Zebra, Ebony, Wenge, Cherry, Burl |
|---|-----------------|--------------------------------------------------------------------------------------------------------------------------------------------------------|
| 2 | Grains :        | Quarter, Flat cut, Burl, Exotic                                                                                                                        |
| 3 | Width (mm):     | 90, 100, 120, 150, 200, 320, 640, 1280                                                                                                                 |
| 4 | Length (mm):    | 2000, 2200, 2500, 2800, 3000, 3100                                                                                                                     |
| 5 | Thickness (mm): | 0.15mm, 0.2mm, 0.3mm, 0.4mm, 0.5mm, 0.6mm                                                                                                              |