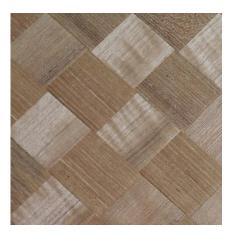

### Woven Veneer

#### How to choose and specify our woven veneer

| 1 | Wood species :  | Oak, Walnut, Ash, Teak, Rosewood, Zebra, Ebony, Wenge, Cherry, Elm, Burl |
|---|-----------------|--------------------------------------------------------------------------|
| 2 | Grains :        | Quarter, Flat cut,                                                       |
| 3 | Width (mm):     | 320mm, 640mm, 1250mm                                                     |
| 4 | Length (mm):    | 2000mm, 2200mm, 2500mm, 2800mm, 3000mm                                   |
| 6 | Thickness (mm): | 0.4mm to 1.0mm                                                           |