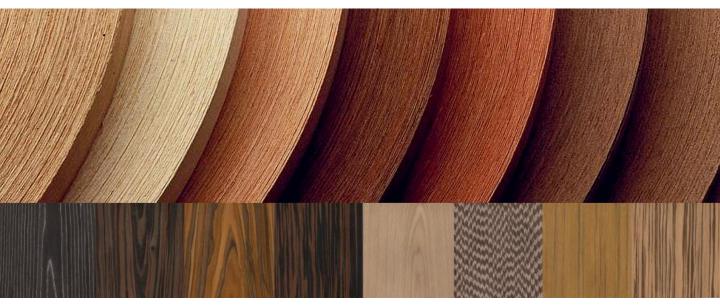

---------------------------------------------------------|
| 2 | Grains :        | Quarter, Flat cut, Burl, Exotic                                                                                                                                |
| 3 | Width (mm):     | 15mm to 300mm                                                                                                                                                  |
| 4 | Length :        | 200 meters per roll                                                                                                                                            |
| 5 | Thickness (mm): | 0.3mm, 0.4mm, 0.5mm, 0.6mm, 0.9mm                                                                                                                              |





### Veneered Panels





#### How to choose and specify our veneered panels

| 1 | Face veneer species : | Oak, Walnut, Ash, Teak, Rosewood, Zebra, Ebony, Wenge, Cherry, Elm, Burl |
|---|-----------------------|--------------------------------------------------------------------------|
| 2 | Face veneer grains :  | Quarter, Flat cut, Burl                                                  |
| 3 | Base core:            | Plywood , MDF, Blockboard                                                |
| 4 | Panels size :         | 1220 x 2440mm                                                            |
| 5 | Thickness :           | 5.0mm to 25mm                                                            |





Fully integrated wood veneer products supplier

- Reconstituted Veneer
- Fleece Back