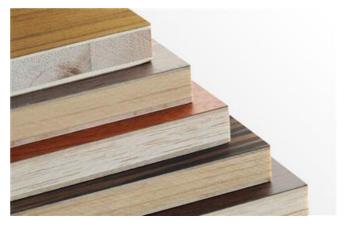

### Veneered Panels

#### How to choose and specify our veneered panels

| 1 | Face veneer species : | Oak, Walnut, Ash, Teak, Rosewood, Zebra, Ebony, Wenge, Cherry, Elm, Burl |
|---|-----------------------|--------------------------------------------------------------------------|
| 2 | Face veneer grains :  | Quarter, Flat cut, Burl                                                  |
| 3 | Base core:            | Plywood , MDF, Blockboard                                                |
| 4 | Panels size :         | 1220 x 2440mm                                                            |
| 5 | Thickness :           | 5.0mm to 25mm                                                            |