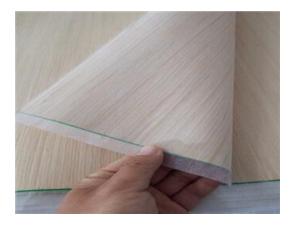

## Paper Back Veneer

#### How to choose and specify our paper back veneer

| 1 | Wood species :  | Natural woodOak, Walnut, Ash, Teak, Ebony, Cherry, BubingaReconstituted woodOak, Walnut, Ash, Teak, Rosewood, Zebra, Ebony, Wenge, Cherry, Burl |
|---|-----------------|-------------------------------------------------------------------------------------------------------------------------------------------------|
| 2 | Grains :        | Quarter, Flat cut, Burl, Exotic                                                                                                                 |
| 3 | Width (mm):     | 90, 100, 120, 150, 200, 320, 600, 640, 1250                                                                                                     |
| 4 | Length (mm):    | 2000, 2200, 2500, 2800, 3000, 3100                                                                                                              |
| 5 | Thickness (mm): | 0.15mm, 0.2mm, 0.3mm, 0.4mm, 0.5mm, 0.6mm                                                                                                       |