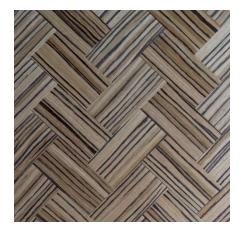

### Woven Veneer

#### How to choose and specify our woven veneer

| 1 | Wood species :  | Oak, Walnut, Ash, Teak, Rosewood, Zebra, Ebony, Wenge, Cherry, Elm, Burl |
|---|-----------------|--------------------------------------------------------------------------|
| 2 | Grains :        | Quarter, Flat cut,                                                       |
| 3 | Width (mm):     | 320mm, 640mm, 1250mm                                                     |
| 4 | Length (mm):    | 2000mm, 2200mm, 2500mm, 2800mm, 3000mm                                   |
| 6 | Thickness (mm): | 0.4mm to 1.0mm                                                           |