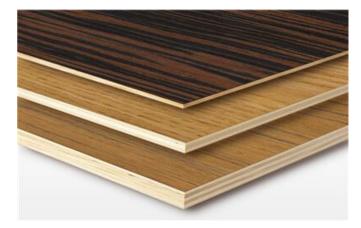

### Veneered Panels

#### How to choose and specify our veneered panels

| 1 | Face veneer species : | Oak, Walnut, Ash, Teak, Rosewood, Zebra, Ebony, Wenge, Cherry, Elm, Burl |
|---|-----------------------|--------------------------------------------------------------------------|
| 2 | Face veneer grains :  | Quarter, Flat cut, Burl                                                  |
| 3 | Base core:            | Plywood , MDF, Blockboard                                                |
| 4 | Panels size :         | 1220 x 2440mm                                                            |
| 5 | Thickness :           | 5.0mm to 25mm                                                            |