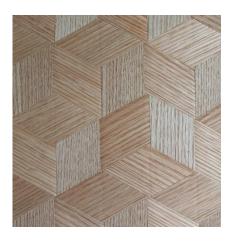

### Woven Veneer

#### How to choose and specify our woven veneer

| 1 | Wood species :  | Oak, Walnut, Ash, Teak, Rosewood, Zebra, Ebony, Wenge, Cherry, Elm, Burl |
|---|-----------------|--------------------------------------------------------------------------|
| 2 | Grains :        | Quarter, Flat cut,                                                       |
| 3 | Width (mm):     | 320mm, 640mm, 1250mm                                                     |
| 4 | Length (mm):    | 2000mm, 2200mm, 2500mm, 2800mm, 3000mm                                   |
| 6 | Thickness (mm): | 0.4mm to 1.0mm                                                           |