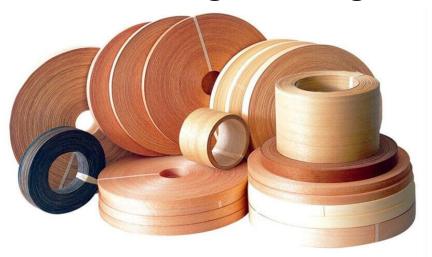

# Veneer Edge Banding

How to choose and specify our veneer edge banding

| 1 | Wood species :  | Natural woodOak, Walnut, Ash, Cherry, Beech, Zebra, Okoume, Sapele, MapleReconstituted woodOak, Walnut, Ash, Teak, Rosewood, Zebra, Ebony, Wenge, Cherry, Burl |
|---|-----------------|----------------------------------------------------------------------------------------------------------------------------------------------------------------|
| 2 | Grains :        | Quarter, Flat cut, Burl, Exotic                                                                                                                                |
| 3 | Width (mm):     | 15mm to 300mm                                                                                                                                                  |
| 4 | Length :        | 200 meters per roll                                                                                                                                            |
| 5 | Thickness (mm): | 0.3mm, 0.4mm, 0.5mm, 0.6mm, 0.9mm                                                                                                                              |